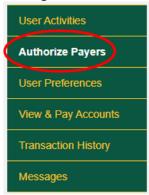

3. Click on Authorize Payers in the left-hand navigation menu and update as appropriate.

Questions? Contact One Stop at <a href="mailto:ndsu.onestop@ndsu.edu">ndsu.onestop@ndsu.edu</a> or (701) 231-6200.